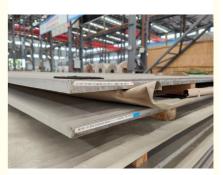

Our Product Introduction

ISO9001 304 Stainless Steel Sheets AISI 2mm Cold Rolled Steel Plate For Elevator

Where is stainless steel used in buildings?

Stainless steel for structural applications: the role of nickel

## **Product category**

| Hot Rolled Stainless Steel Coil/Sheet |                                                                             |
|---------------------------------------|-----------------------------------------------------------------------------|
| Steel<br>Grade                        | 301, 304, 304L, 316, 316L, 316Ti, 410S, 410, 405, 430                       |
| Standard                              | ASTM A240/A240M, ASIffi SA-240, SA-240M, JIS G 4304, EN 10028-7, EN 10088-2 |
| Thickness(<br>mm)                     | 3. 0-14. 0                                                                  |
| Width(mm)                             | 1000-2000                                                                   |
| Length(mm<br>)                        | Sheet:≤6000; Coil                                                           |
| Status                                | Solid Solution and Pickling; Annealing and Pickling                         |

| Cold Rolled Stainless Steel Coil/Sheet |                                                                  |
|----------------------------------------|------------------------------------------------------------------|
| Steel                                  | 301, 304, 304L, 316, 316L, 316Ti, 321, 410S, 409, 409L,410, 420, |
| Grade                                  | 410S, 430, etc.                                                  |
| Standard                               | ASTM A240/A240M, ASME SA-240/SA-240M, JIS G 4305,                |
|                                        | EN10028-7, EN10088-2                                             |
| Thickness(                             | 0.3-3.0                                                          |
| mm)                                    | 0.0 0.0                                                          |
| Width(mm)                              | 1000-1219                                                        |
| Length(mm                              | 1000-2438 or Coil                                                |
| )                                      |                                                                  |
| Status                                 | Solid Solution and Pickling; Annealing and Pickling              |
|                                        |                                                                  |