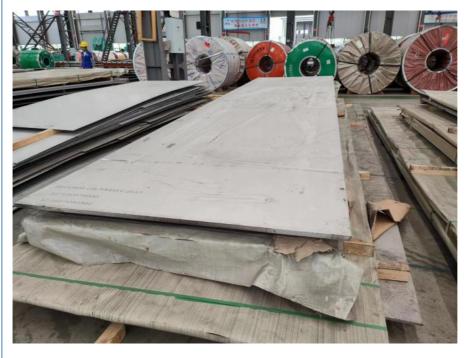

Our Product Introduction

ISO9001 304 Stainless Steel Sheets AISI 2mm Cold Rolled Steel Plate For Elevator

Where is stainless steel used in buildings?

Stainless steel for structural applications: the role of nickel

## **Product category**

| Hot Rolled Stainless Steel Coil/Sheet |                                                                             |
|---------------------------------------|-----------------------------------------------------------------------------|
| Steel<br>Grade                        | 301, 304, 304L, 316, 316L, 316Ti, 410S, 410, 405, 430                       |
| Standard                              | ASTM A240/A240M, ASIffi SA-240, SA-240M, JIS G 4304, EN 10028-7, EN 10088-2 |
| Thickness(<br>mm)                     | 3. 0-14. 0                                                                  |
| Width(mm)                             | 1000-2000                                                                   |
| Length(mm<br>)                        | Sheet:≤6000; Coil                                                           |
| Status                                | Solid Solution and Pickling; Annealing and Pickling                         |

| Cold Rolled Stainless Steel Coil/Sheet |                                                                  |
|----------------------------------------|------------------------------------------------------------------|
| Steel                                  | 301, 304, 304L, 316, 316L, 316Ti, 321, 410S, 409, 409L,410, 420, |
| Grade                                  | 410S, 430, etc.                                                  |
| Standard                               | ASTM A240/A240M, ASME SA-240/SA-240M, JIS G 4305,                |
|                                        | EN10028-7, EN10088-2                                             |
| Thickness(                             | 0.3-3.0                                                          |
| mm)                                    | 0.0 0.0                                                          |
| Width(mm)                              | 1000-1219                                                        |
| Length(mm                              | 1000-2438 or Coil                                                |
| )                                      |                                                                  |
| Status                                 | Solid Solution and Pickling; Annealing and Pickling              |
|                                        |                                                                  |